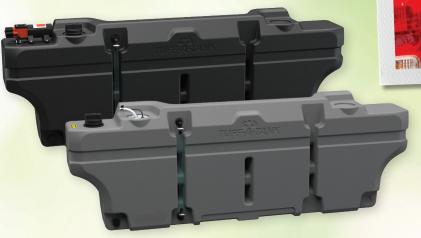

## OUR VERTICAL SLIMLINE TANKS ARE AVAILABLE IN TWO OPTIONS FOR BOTH WATER AND DIESEL, 55L WELLBODY TANKS AND 65L CANOPY TANKS.

- ✓ Stylish, slimline design
- Option of UV-stabilised food grade polyethylene or UV stabilised diesel grade polyethylene
- ✓ Site tube level gauge
- √ 40mm lockable filler cap
- ✓ Brackets available or strap-in option
- ✓ Gravity feed or pump option
- ✓ Hose Kits for water or diesel available

# **55L WELLBODY TANKS**

- ✓ Fits most dual cab utes below tonneau cover
- ✓ Fits in the gap between cargo drawers and the tub wall on dual cab. Great use of this wasted space.
- ✓ Fits wheel arches in dual cab tubs
- √ 1/2" brass BSP outlet
- √ 1295mm L x 175mm W x 445mm H

# **65L CANOPY TANKS**

- ✓ May be used for drop-side utes, open tray-backs or with canopy
- ✓ Uses minimal space under canopy
- √ 1/2" poly BSP outlet
- √ 1590mm L x 120mm W x 590mm H

**65L Bracket Kit Available**Water Tank and
Diesel Tank