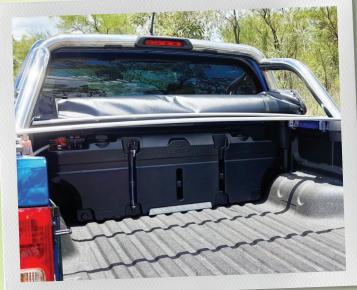

# **55L WELLBODY TANKS**

- ✓ Fits most dual cab utes below tonneau cover
- ✓ Fits in the gap between cargo drawers and the tub wall on dual cab. Great use of this wasted space.
- ✓ Fits wheel arches in dual cab tubs
- √ 1/2" brass BSP outlet
- √ 1295mm L x 175mm W x 445mm H

# **65L CANOPY TANKS**

- ✓ May be used for drop-side utes, open tray-backs or with canopy
- ✓ Uses minimal space under canopy
- √ 1/2" poly BSP outlet
- √ 1590mm L x 120mm W x 590mm H

**65L Bracket Kit Available**Water Tank and
Diesel Tank