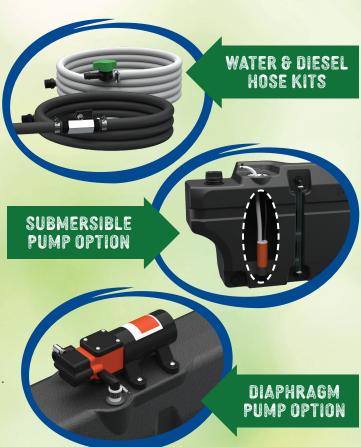

## OUR VERTICAL SLIMLINE TANKS ARE AVAILABLE IN TWO OPTIONS FOR BOTH WATER AND DIESEL, 55L WELLBODY TANKS AND 65L CANOPY TANKS.

- ✓ Stylish, slimline design
- Option of UV-stabilised food grade polyethylene or UV stabilised diesel grade polyethylene
- ✓ Site tube level gauge
- √ 40mm lockable filler cap
- ✓ Brackets available or strap-in option
- ✓ Gravity feed or pump option
- ✓ Hose Kits for water or diesel available

#### **Submersible Water Pump Option**

- Low Pressure High Flow (approx. 12L/min).
- Suitable for transferring water, filling buckets, washing up tubs, washing hands and dirty feet, rinsing mountain bikes, paddle boards, vehicle etc.

#### **Submersible Diesel Pump Option**

- High Flow (approx. 17L/min).
- Suitable for use as a long range fuel tank when heading into remote locations, towing vans and trailers to give you that extra fuel.
- Simply re-fuel your vehicle by inserting hose in the fuel filler. Only takes a few minutes to transfer.

#### **Diaphragm Water Pump Option**

- High Pressure (40psi) Low Flow (approx. 3.8L/min).
- Suitable for camp showers, washing hands and dirty feet, filling water bottles and washing up tubs etc.