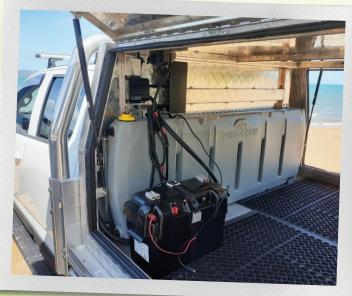

# **55L WELLBODY TANKS**

- ✓ Fits most dual cab utes below tonneau cover
- ✓ Fits in the gap between cargo drawers and the tub wall on dual cab. Great use of this wasted space.
- ✓ Fits wheel arches in dual cab tubs
- √ 1/2" brass BSP outlet
- √ 1295mm L x 175mm W x 445mm H

**55L Bracket Kit Available** Water Tank and Diesel Tank

# **65L CANOPY TANKS**

- ✓ May be used for drop-side utes, open tray-backs or with canopy
- ✓ Uses minimal space under canopy
- √ 1/2" poly BSP outlet
- √ 1590mm L x 120mm W x 590mm H

**65L Bracket Kit Available**Water Tank and
Diesel Tank