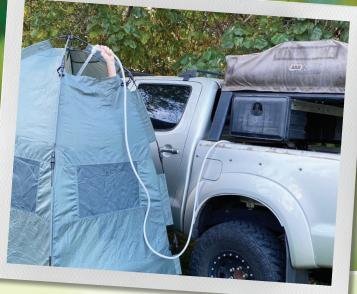

# OUR PUMP OPTIONS ARE MORE CONVENIENT THAN CARRYING MULTIPLE JERRY CANS AND THEY ELIMINATE THE HEAVY LIFTING.

#### **Diaphragm Water Pump Option**

- High Pressure (40psi) Low Flow (approx. 3.8L/min).
- Suitable for camp showers, washing hands and dirty feet, filling water bottles and washing up tubs etc.