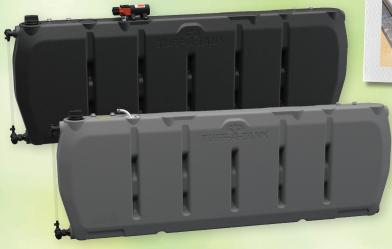

## OUR VERTICAL SLIMLINE TANKS ARE AVAILABLE IN TWO OPTIONS FOR BOTH WATER AND DIESEL, 55L WELLBODY TANKS AND 65L CANOPY TANKS.

- ✓ Stylish, slimline design
- Option of UV-stabilised food grade polyethylene or UV stabilised diesel grade polyethylene
- ✓ Site tube level gauge
- √ 40mm lockable filler cap
- ✓ Brackets available or strap-in option
- ✓ Gravity feed or pump option
- ✓ Hose Kits for water or diesel available

# **55L WELLBODY TANKS**

- ✓ Fits most dual cab utes below tonneau cover
- ✓ Fits in the gap between cargo drawers and the tub wall on dual cab. Great use of this wasted space.
- ✓ Fits wheel arches in dual cab tubs
- √ 1/2" brass BSP outlet
- √ 1295mm L x 175mm W x 445mm H

# **65L CANOPY TANKS**

- ✓ May be used for drop-side utes, open tray-backs or with canopy
- ✓ Uses minimal space under canopy
- √ 1/2" poly BSP outlet
- √ 1590mm L x 120mm W x 590mm H

**65L Bracket Kit Available**Water Tank and
Diesel Tank